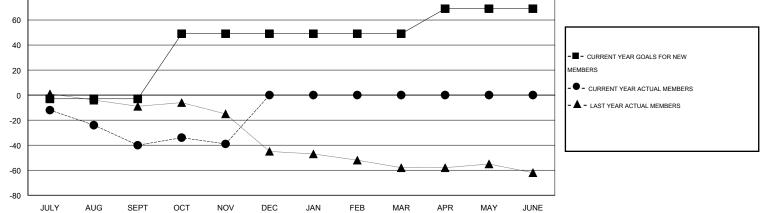

## GMT: Cindy Gregg

| GMT: Cindy G  | regg                  |           | LOCATIO          | N VIRGINIA       |               |                       |                                     |                    | GMT CA 1         |  |
|---------------|-----------------------|-----------|------------------|------------------|---------------|-----------------------|-------------------------------------|--------------------|------------------|--|
| Clubs         |                       |           |                  |                  | Members       |                       |                                     |                    |                  |  |
|               | RESULTS FOR 2015-2016 |           |                  |                  |               | RESULTS FOR 2015-2016 |                                     |                    |                  |  |
| QUARTER       | NEW CLUB<br>GOAL      | NEW CLUBS | DROPPED<br>CLUBS | NET<br>GAIN/LOSS | QUARTER       | NEW MEMBER<br>GOAL    | CHARTER AND<br>NEW MEMBERS<br>ADDED | DROPPED<br>MEMBERS | NET<br>GAIN/LOSS |  |
| JULY/AUG/SEPT | 0                     | 0         | 0                | 0                | JULY/AUG/SEPT | -3                    | 9                                   | 49                 | -40              |  |
| OCT/NOV/DEC   | 1                     | 0         | 0                | 0                | OCT/NOV/DEC   | 52                    | 9                                   | 8                  | 1                |  |
| JAN/FEB/MAR   | 0                     | 0         | 0                | 0                | JAN/FEB/MAR   | 0                     | 0                                   | 0                  | 0                |  |
| APR/MAY/JUNE  | 1                     | 0         | 0                | 0                | APR/MAY/JUNE  | 20                    | 0                                   | 0                  | 0                |  |