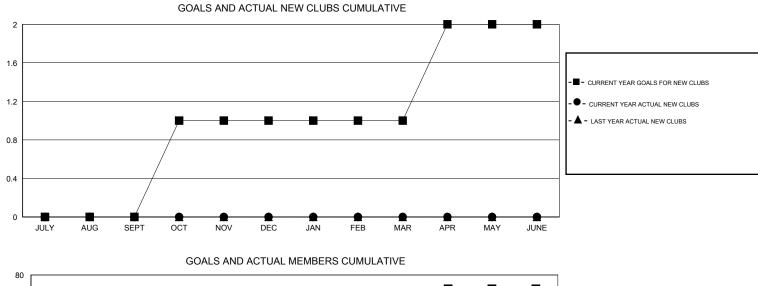

## GMT: Cindy Gregg

| GMT: Cindy G  | regg                  |           | LOCATIO          | N VIRGINIA       |               |                       |                                     |                    | GMT CA 1         |  |
|---------------|-----------------------|-----------|------------------|------------------|---------------|-----------------------|-------------------------------------|--------------------|------------------|--|
| Clubs         |                       |           |                  |                  | Members       |                       |                                     |                    |                  |  |
|               | RESULTS FOR 2015-2016 |           |                  |                  |               | RESULTS FOR 2015-2016 |                                     |                    |                  |  |
| QUARTER       | NEW CLUB<br>GOAL      | NEW CLUBS | DROPPED<br>CLUBS | NET<br>GAIN/LOSS | QUARTER       | NEW MEMBER<br>GOAL    | CHARTER AND<br>NEW MEMBERS<br>ADDED | DROPPED<br>MEMBERS | NET<br>GAIN/LOSS |  |
| JULY/AUG/SEPT | 0                     | 0         | 0                | 0                | JULY/AUG/SEPT | -3                    | 9                                   | 49                 | -40              |  |
| OCT/NOV/DEC   | 1                     | 0         | 0                | 0                | OCT/NOV/DEC   | 52                    | 9                                   | 8                  | 1                |  |
| JAN/FEB/MAR   | 0                     | 0         | 0                | 0                | JAN/FEB/MAR   | 0                     | 0                                   | 0                  | 0                |  |
| APR/MAY/JUNE  | 1                     | 0         | 0                | 0                | APR/MAY/JUNE  | 20                    | 0                                   | 0                  | 0                |  |